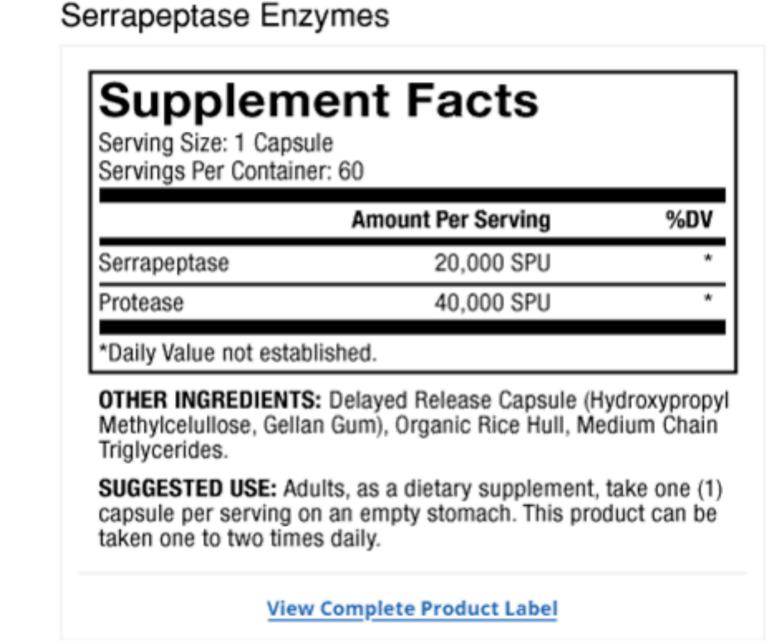

protease from Bacillus subtillis, another protein-dissolving enzyme that works synergistically with serrapeptase.

Each delayed release capsule provides 20,000 SPU of Serrapeptase and 40,000 SPU of Protease for a total of 60,000 SPU of synergistic standardized activity per capsule. Support your healthy cellular aging, overall immune health and more with Serrapeptase Enzymes, and order your supply today.