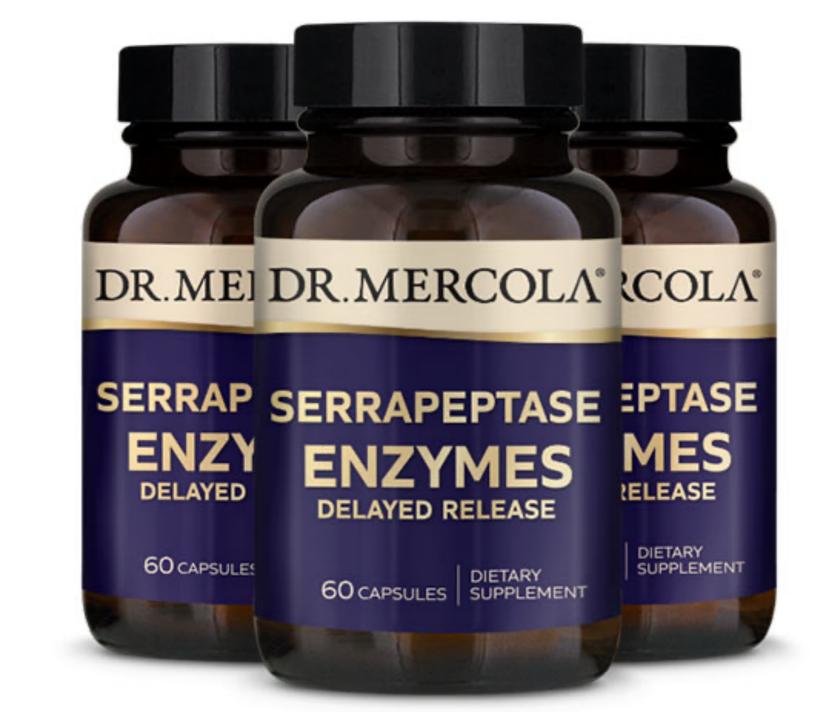

#### Serrapeptase Enzymes 180 CAPSULES (2)

**CLOTHING** 

\$109.97 | \$149.99 MSRP

90-Day Supply **30-Day Supply** \$39.97 Save 20% \$109.97 Save 26% + Free Shipping\*\* Qty Includes Serrapeptase Enzymes (60 per bottle): 30-Day Supply 3 Autoship and Save 5%? **ADD TO CART PAIR WITH Lumbrokinase Enzymes** 

### Description

Unlike digestive enzymes that you take at mealtime to help digest food, proteolytic, or fibrinolytic, enzymes are powerful protein-dissolving enzymes taken between meals or at bedtime to help support healthy blood flow as well as the proper function of your tissues, organs and immune system.

protease from Bacillus subtillis, another protein-dissolving enzyme that works synergistically with serrapeptase.

Each delayed release capsule provides 20,000 SPU of Serrapeptase and 40,000 SPU of Protease for a total of 60,000 SPU of synergistic standardized activity per capsule. Support your healthy cellular aging, overall immune health and more with Serrapeptase Enzymes, and order your supply today.