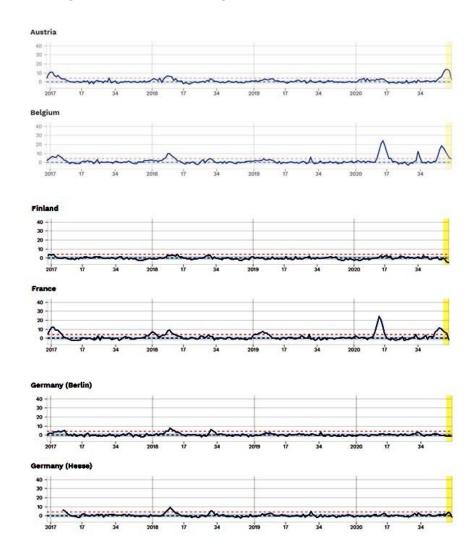

In this example, we show from official EU data from the 24 nations that have been openly sharing and publishing their weekly excess death rates via the euromomo.eu website.

Go to the site, and click on the link to **graphs and maps** here: <a href="https://www.euromomo.eu/graphs-and-maps/">https://www.euromomo.eu/graphs-and-maps/</a>

then scroll down the page till you reach the section:

## **Z-Scores By Country**

Graphs of the weekly z-score at the national level in the EuroMOMO participating countries from week 1, 2015 until today (week 51 in the calendar year). The graphs are arranged to show the z scores. What is a z-score?

(Z-scores are used to standardize series and enable comparison mortality pattern between different populations or between different time periods).

Taken separately and as a whole, these graphs show that Europe is NOT now going through a "deadly pandemic."

What anyone can see, if they scroll through the graphs from across the years – moving from left to right – is that we are currently seeing a very normal death rate pattern matching other years.

Many countries did see a somewhat higher peak in deaths in the Spring of 2020, but since then death rates across Europe are back in line with the average, and therefore *there is no medical emergency or desperate shortage of hospital beds*. Anyone claiming otherwise is either an ignorant fool or a liar.