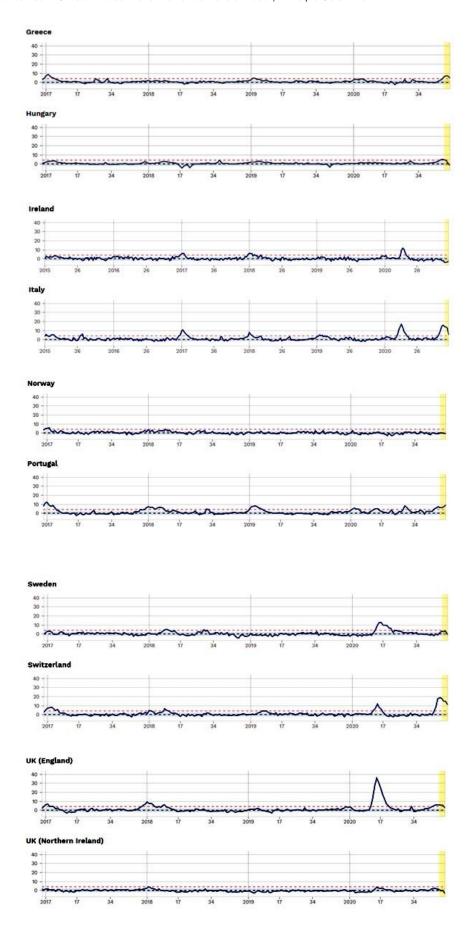

In this example, we show from official EU data from the 24 nations that have been openly sharing and publishing their weekly excess death rates via the euromomo.eu website.

Go to the site, and click on the link to **graphs and maps** here: <a href="https://www.euromomo.eu/graphs-and-maps/">https://www.euromomo.eu/graphs-and-maps/</a>

then scroll down the page till you reach the section:

## **Z-Scores By Country**

Graphs of the weekly z-score at the national level in the EuroMOMO participating countries from week 1, 2015 until today (week 51 in the calendar year). The graphs are arranged to show the z scores. What is a z-score?

(Z-scores are used to standardize series and enable comparison mortality pattern between different populations or between different time periods).

Taken separately and as a whole, these graphs show that Europe is NOT now going through a "deadly pandemic."

What anyone can see, if they scroll through the graphs from across the years – moving from left to right – is that we are currently seeing a very normal death rate pattern matching other years.

Many countries did see a somewhat higher peak in deaths in the Spring of 2020, but since then death rates across Europe are back in line with the average, and therefore *there is no medical emergency or desperate shortage of hospital beds*. Anyone claiming otherwise is either an ignorant fool or a liar.

## M Joseph

December 21, 2020 at 6:56 pm | #

Apparently, Switzerland has had a second wave of deaths this autumn (see above Figure). Sadly, Euromomo no longer allows to split the information by age, but if one goes to the Swiss Health Site BAG, which is freely available, one can see that all the excess mortality is in the >65 year bracket with a median age of 83; just as in April. All other age groups show a normal rate of mortality. So, no change there in the way the covid story is being spun.