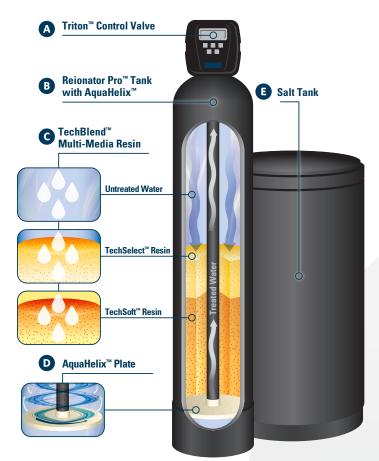

### **THE SYSTEM**

#### ▲ Triton<sup>™</sup> Control Valve

Our workhorse electronic metered control with high-efficiency programming that anticipates usage, making it 40% more efficient in energy, water and salt conservation. The user-friendly interface and built-in diagnostic service features make your system smart, but very easy to operate.

#### Composite Tank

Our high-pressure composite tank is built to resist corrosion and high water pressure, providing you with peace of mind.

#### **G** Ion-balanced Treatment Technology

This innovative technique allows the Reionator Pro<sup>™</sup> to provide you with the best in water softening; addressing hard water, iron<sup>\*</sup>, lead<sup>\*</sup>, sulfates<sup>\*</sup>, nitrates<sup>\*</sup>, and chlorine.

#### **●** Embedded AquaHelix<sup>™</sup> Plate

This revolutionary technology is designed to provide optimum water flow through the system, effective use of the TechBlend<sup>™</sup> media, and incredibly efficient performance for resin cleaning.

#### High-capacity Salt Tank

A molded, durable salt tank creates a regeneration salt (brine) solution and includes commercial-grade parts and components like an overflow safety valve to make sure it keeps your system performing at its peak while protecting you and your home.

# **HOW IT WORKS**

- 1 Untreated water flows through the upper distribution cone where it is prepared to be processed.
- 2 Positively charged TechSelect<sup>™</sup> resin reduces aesthetic chlorine taste and odor while creating a water that feels fantastic.
- 3 Negatively charged TechSoft<sup>™</sup> resin softens water by reducing calcium and magnesium.
- ④ Filtered water flows effortlessly through the AquaHelix<sup>™</sup> plate and is delivered to your home providing better tasting/smelling water, and cleaner laundry, softer skin, easier cleaning, as well as soap, energy, and appliance savings.
- S When the TechBlend<sup>™</sup> resin is ready to be cleaned and recharged, the system uses a brine (sodium or potassium) solution in concert with the AquaHelix<sup>™</sup> plate to efficiently lift and clean the resin while providing significant salt and water savings due to its revolutionary design.