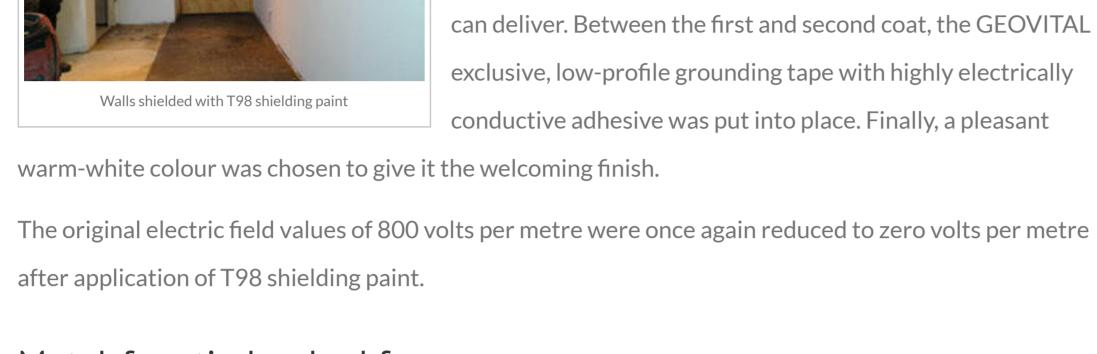

All the walls and ceiling were painted with our low V.O.C T98

shielding paint - since a Faraday cage only works if all sides are

enclosed. True to proper application, the surfaces were painted

can deliver. Between the first and second coat, the GEOVITAL

exclusive, low-profile grounding tape with highly electrically

conductive adhesive was put into place. Finally, a pleasant