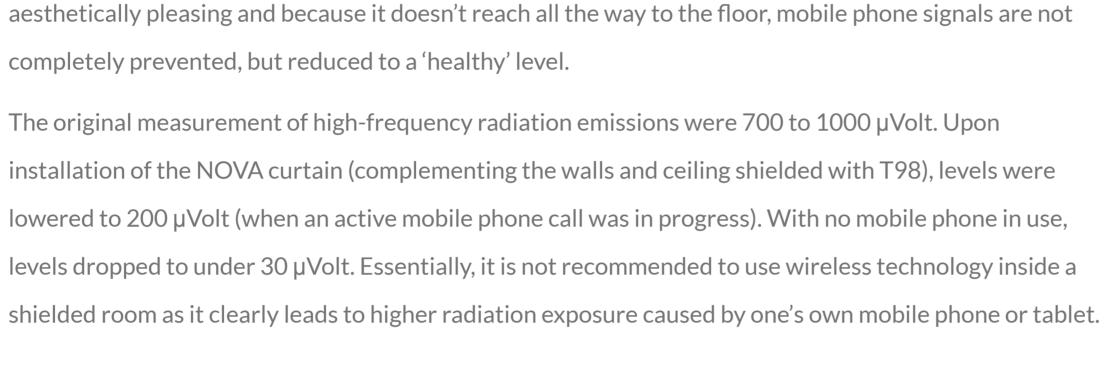

#### sources was detected. As the window was rather large, we decided to shield the entire window area with our NOVA

shielding fabric. This can, like with any sheer fabric, be pushed

NOVA shielding fabric for the windows

In the Geobiological investigation, done at the very start of the

project, high-frequency radiation from wireless transmission

aside if desired. A very fine silver thread is woven into the fabric which reflects the incoming phone tower radiation (and other HF radiation sources) dramatically reducing penetration into the room. The curtain is nice and bright, aesthetically pleasing and because it doesn't reach all the way to the floor, mobile phone signals are not completely prevented, but reduced to a 'healthy' level. The original measurement of high-frequency radiation emissions were 700 to 1000 µVolt. Upon installation of the NOVA curtain (complementing the walls and ceiling shielded with T98), levels were lowered to 200 µVolt (when an active mobile phone call was in progress). With no mobile phone in use,